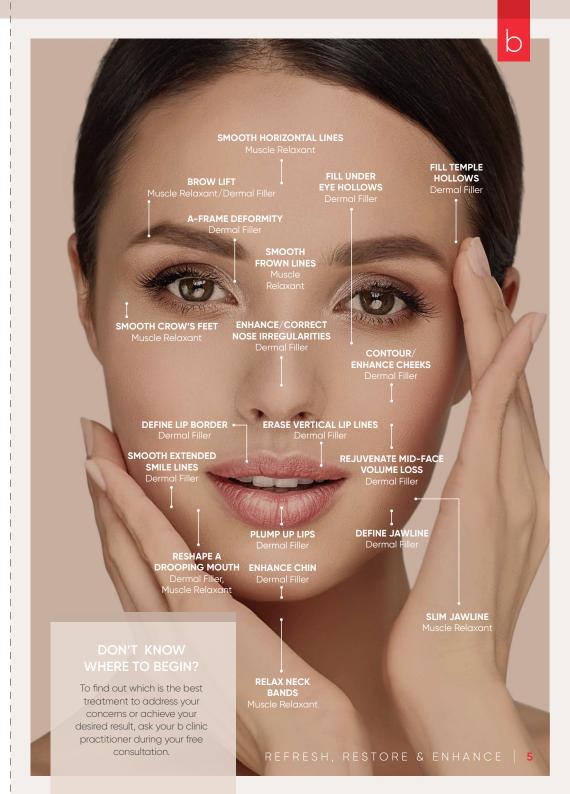

#### MUSCLE RELAXANT

Anti-wrinkle/muscle relaxant injections are used to relax the muscles that cause facial wrinkles. These treatments can successfully smooth wrinkles and prevent lines from worsening. By relaxing these muscles, anti-wrinkle injections may help you achieve a more rejuvenated appearance.

During your free consultation with your b clinic practitioner, you will receive a treatment plan that includes a customised quote.

Suitable to treat: crow's feet, frown lines, horizontal lines, gummy smile, chin dimpling, jaw slimming,/teeth clenching, bunny scrunch, lip flip and hyperhidrosis (excessive sweating).

## DERMAL FILLER

Our skilled injectors use dermal filler to restore volume loss and enhance facial features in the most natural way possible.

At b clinic, we are well known for providing rejuvenating dermal filler treatments that keep our clients looking like themselves but fresher. Your journey with us starts with a complimentary consultation with one of our experienced doctors or nurses, who will conduct a full facial assessment. Based on your aesthetic needs and concerns, your practitioner will develop a personalised treatment plan and provide a customised quote.